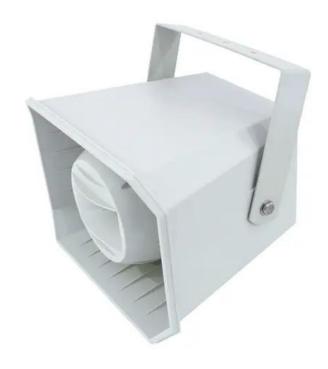

## **OMNITRONIC HS-60 PA Horn Speaker**

Weather-proof 6" speaker (IP44) with mount, public address systems 100V, 50 W RMS

Art. No.: 80710824

GTIN: 4026397289190

List price: 236.81 €

incl. 19% VAT.

## Features:

- 2-way speaker system
- 15 cm conical speaker (6") and tweeter for extended frequency range
- High sound pressure and wide frequency range
- Durable plastic cabinet
- For outdoor amplifying systems in football stadiums, outdoor pools, open air events
- Suitable for outdoor use IP44
- For application areas such as: Installation
- For further information about this product, please refer to the Data Sheet under "Downloads"
- Package contents 1 x device, 1 x user manual