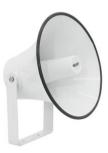

## EH-310 Horn

Swivel-mounted horn made of aluminum, without driver

Art. No.: 80710872 GTIN: 4026397302998

## Features:

- High sound pressure and wide frequency range
- Particularly applicable in loud surroundings
- In weather-proof aluminum housing
- Locking possibility at the mounting bracket
- For outdoor amplifying systems in football stadiums, outdoor pools, open air events
- Rugged aluminum housing
- The driver ED-60T or ED-100T is necessary for operation
- Mounting depth incl. driver approx. 400 mm
- Suitable for outdoor use