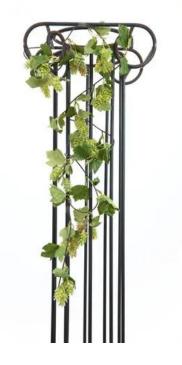

## **EUROPALMS Hop Garland, artificial, 170cm**

Ideal beer decoration for your walls and shacks

Art. No.: 82501865

GTIN: 4026397736380

#### Features:

- Shapeable
- With approx. 60 lifelike leaves
- approx. 35 light greencolored beautifully flowers
- Ideal for table and counter decorations

### **Technical specifications:**

| Setup:             | Shapeable                                                  |
|--------------------|------------------------------------------------------------|
| Standing/fixation: | Loop (rope)                                                |
| Color:             | Green                                                      |
| Foliage:           | Approx. 60 leaves<br>Material: textile                     |
| Flowers:           | Pieces: approx. 35 pc/pcs Color: light green P(material: ) |
| Decor style:       | Beer and wine; woods and meadows                           |
| Season:            | Summer                                                     |
| Dimensions:        | Length: 170 cm                                             |
| Weight:            | 0,10 kg                                                    |