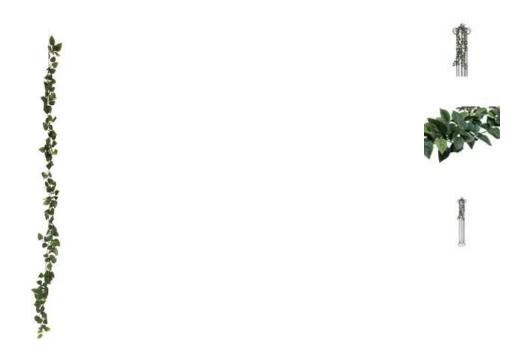

# **EUROPALMS Philo garland classic, artificial, 180cm**

Leafy garland with elaborately worked leaves in shades of green

Art. No.: 82503729 GTIN: 4026397619737

#### Features:

- Bendable
- With approx. 168 lifelike leaves

### **Technical specifications:**

| Setup:             | Bendable                                |
|--------------------|-----------------------------------------|
| Standing/fixation: | Insertable stick                        |
| Color:             | Green                                   |
| Foliage:           | Approx. 168 leaves<br>Material: textile |
| Decor style:       | Woods and meadows; houseplant           |
| Dimensions:        | Length: 180 cm                          |
| Weight:            | 0,06 kg                                 |