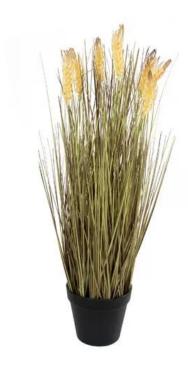

# **EUROPALMS Wheat ready to harvest, artificial, 60cm**

Ideal for autumn decorations

**Art. No.: 82505867** GTIN: 4026397735611

01111. 10200077000

List price: 35.58 €

incl. 19% VAT.

### Features:

- Falls in shape by itself
- The article is delivered ready to stand
- Suitable for protected outdoor areas
- Available in various colors
- For application areas such as: Advertisement/Shop window

## **Technical specifications:**

| Falls in shape by itself |
|--------------------------|
| Free standing            |
| 60 cm Ø 12 cm            |
| Woods and meadows        |
| Fall                     |
| Length: 26 cm            |
| Width: 26 cm             |
| Height: 60 cm            |
| 0,69 kg                  |
|                          |
|                          |