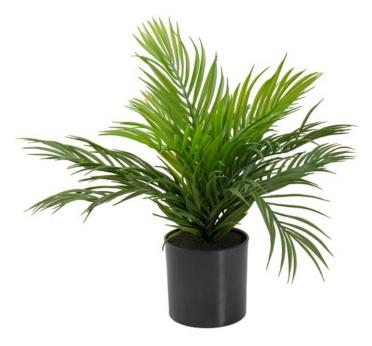

## EUROPALMS Areca Palm, artificial plant, 46 cm

Young artificial areca palm from PE

Art. No.: 82509400 GTIN: 4026397699302

## **Description:**

Whether for work areas in home offices or open-plan offices, or as table and counter decorations for residential and commercial spaces, the artificial mini golden fruit palm brings fresh greenery to your premises. As a houseplant, it finds its use anywhere where space is limited.

From the tube-like shoots, only the pinnate foliage can be seen as bushy branched fronds on the artificial seedling of an areca palm. These were completely made of PE - so the plant can also find its use in the protected outdoor area. The included basic garden pot is covered with artificial soil and can serve as a stand for a

#### Features:

- Falls in shape by itself
- The article is delivered Ready to stand
- Suitable for protected outdoor areas
- With 10 lifelike fronds