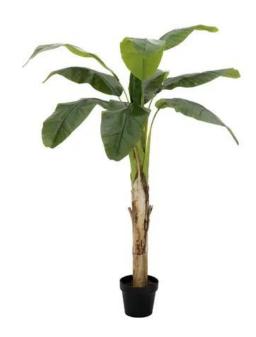

## **EUROPALMS Banana Tree, artificial plant, 145cm**

Banana tree with trunk covered by natural material

Art. No.: 82509504

GTIN: 4026397583601

**List price: 106.98 €** 

incl. 19% VAT.

## Features:

- Artificial trunk wrapped with natural material
- The article is delivered ready to stand
- Suitable for outdoor use
- With approx. 9 greencolored lifelike leaves

## **Technical specifications:**

| Trunk:             | 1 x artificial trunk wrapped with natural material |
|--------------------|----------------------------------------------------|
| Standing/fixation: | Gardening pot                                      |
| Color:             | Green                                              |
| Foliage:           | Approx. 9 leaves<br>Material: EVA soft plast       |
| Decor style:       | Tropics; houseplant                                |
| Dimensions:        | Height: 145 cm                                     |
| Weight:            | 4,48 kg                                            |