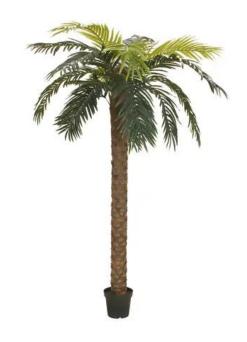

# **EUROPALMS Phoenix Palm Deluxe, artificial plant, 300cm**

Impressive phoenix palm with fronds made of high-quality textile material

Art. No.: 82509725

**List price: 593.81 €** 

incl. 19% VAT.

## **Description:**

You would like southern flair for your catering business, wellness area or for your beach party? Then this palm from Europalms should not be missing.

It is available in two different sizes and with its impressive appearance cannot be overlooked. The artificial trunk is wrapped with real palm fibre material and in the palm head there are already insertion devices for the palm fronds.

The palm leaves are made of high-quality textile material. Optionally we recommend to treat them in regular intervals with a UV-protection spray, so that you can enjoy your palm for a long time.

Included in the delivery is a basic gardener's pot, which gives the plant a stable stand when placed in a planter.

## Features:

- Artificial trunk wrapped with natural material
- Easy to assemble
- The article is delivered dismantled