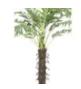

# EUROPALMS Coconut palm with 18 leaves, 160cm

High-quality coconut palm

### Features:

- Artifical trunk wrapped with palm fiber
- 18 palm fronds with textil leaves
- With gardeners pot
- Height: 160 cm
- Artificial trunk wrapped with natural materialWith approx. 18 greencolored lifelike leaves

## Technical specifications:

| Trunk:             | 1 x Artificial trunk wrapped with natural material |
|--------------------|----------------------------------------------------|
| Standing/fixation: | Gardening pot                                      |
| Foliage:           | Approx. 18 leaves<br>Material: textile             |
| Decor style:       | Tropics; Houseplant                                |
| Dimensions:        | Height: 1,6 m                                      |