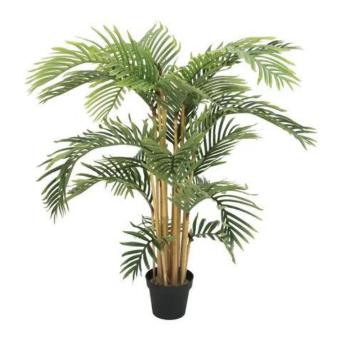

## **EUROPALMS Kentia Palm Tree, artificial plant, 140cm**

Kentia palm with large fronds made of high quality PEVA

Art. No.: 82511361

GTIN: 4026397583502

List price: 129.71 €

incl. 19% VAT.

## Features:

- Natural trunk
- The article is delivered ready to stand
- With greencolored lifelike leaves
- With 19 lifelike fronds
- High quality

## **Technical specifications:**

| Trunk:             | Natural trunk                         |
|--------------------|---------------------------------------|
| Standing/fixation: | Gardening pot                         |
| Color:             | Green                                 |
| Foliage:           | 19 fronts<br>Material: EVA soft plast |
| Decor style:       | Tropics; houseplant                   |
| Season:            | Summer                                |
| Dimensions:        | Height: 140 cm                        |
| Weight:            | 4,10 kg                               |
| Planter            |                                       |
| Dimensions:        | Diameter: Ø 20 cm                     |