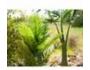

## **EUROPALMS Kentia Palm Tree, artificial plant, 140cm**

Kentia palm with large fronds made of high quality PEVA

Art. No.: 82511361

GTIN: 4026397583502

List price: 129.71 €

incl. 19% VAT.

## Features:

- Natural trunk
- The article is delivered ready to stand
- With greencolored lifelike leaves
- With 19 lifelike fronds
- High quality

## **Technical specifications:**

| Trunk:             | Natural trunk                         |
|--------------------|---------------------------------------|
| Standing/fixation: | Gardening pot                         |
| Color:             | Green                                 |
| Foliage:           | 19 fronts<br>Material: EVA soft plast |
| Decor style:       | Tropics; houseplant                   |
| Season:            | Summer                                |
| Dimensions:        | Height: 140 cm                        |
| Weight:            | 4,10 kg                               |
| Planter            |                                       |
| Dimensions:        | Diameter: Ø 20 cm                     |