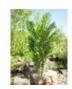

## **EUROPALMS Kentia Palm Tree, artificial plant, 140cm**

Kentia palm with large fronds made of high quality PEVA

Art. No.: 82511361

GTIN: 4026397583502

List price: 129.71 €

incl. 19% VAT.

## Features:

- Natural trunk
- The article is delivered ready to stand
- With greencolored lifelike leaves
- With 19 lifelike fronds
- High quality

## **Technical specifications:**

| Trunk:             | Natural trunk                         |
|--------------------|---------------------------------------|
| Standing/fixation: | Gardening pot                         |
| Color:             | Green                                 |
| Foliage:           | 19 fronts<br>Material: EVA soft plast |
| Decor style:       | Tropics; houseplant                   |
| Season:            | Summer                                |
| Dimensions:        | Height: 140 cm                        |
| Weight:            | 4,10 kg                               |
| Planter            |                                       |
| Dimensions:        | Diameter: Ø 20 cm                     |