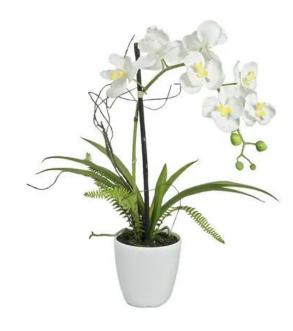

# **EUROPALMS Orchid Arrangement 1, artificial**

Orchid in decorative pot

Art. No.: 82530346 GTIN: 4026397540093

The arrangement, with a total height of 62 cm, consists of a shoot with beautiful white textile flowers with fresh green buds at the top. Long, narrow orchid leaves and aerial roots complete the lifelike appearance.

The plant is supplied in a white decorative pot, arranged with fern leaves and an artificial moss cover.

#### Features:

- The article is delivered ready to stand
- With light greencolored lifelike leaves
- approx. 8 whitecolored beautifully flowers
- High quality

## **Technical specifications:**

| Standing/fixation: | Design planter covered with moss |
|--------------------|----------------------------------|
| Color:             | White                            |
| Foliage:           | Material: textile                |
| Flowers:           | Pieces: approx. 8 pc/pcs         |