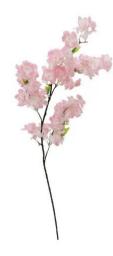

# Cherry spray XXL, artificial, pink, 90cm

Decorative, bendable cherry twig in XXL

#### Features:

- Perfect for all kinds of interior decoration
- Individually malleable thanks to built-in wire
- Scattered light-green leaves
- With light greencolored lifelike leaves
- rosecolored beautifully flowers