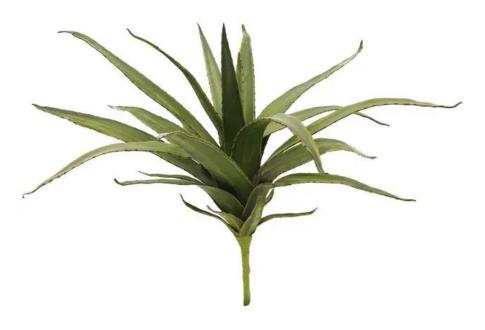

# EUROPALMS Aloe (EVA), artificial, green, 50cm

Aloe plant with soft-touch leaves - looks lifelike

Art. No.: 82530570 GTIN: 4026397449785

#### Features:

- Shapeable
- Suitable for outdoor use
- With greencolored lifelike leaves
- High quality

#### **Technical specifications:**

| Setup:             | Shapeable                    |
|--------------------|------------------------------|
| Standing/fixation: | Without                      |
| Color:             | Green                        |
| Foliage:           | Material: EVA soft plast     |
| Decor style:       | Desert landscape; houseplant |
| Dimensions:        | Height: 50 cm                |
| Weight:            | 0,10 kg                      |
|                    |                              |