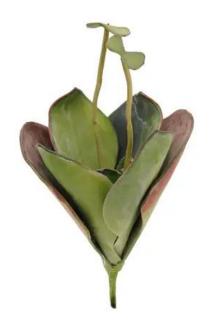

## EUROPALMS Water Lily (EVA), artificial plant, closed, green, 45cm

Water lily bud with soft-touch leaves - floatable

Art. No.: 82530575

GTIN: 4026397449938

List price: 14.88 €

incl. 19% VAT.

## Features:

- Shapeable
- Suitable for outdoor use
- With greencolored lifelike leaves
- approx. 2 greencolored beautifully flowers
- High quality