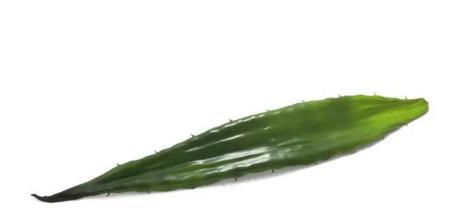

## EUROPALMS Aloe leaf (EVA), artificial, green, 60cm

Structured aloe leaf with spines

Art. No.: 82530581 GTIN: 4026397480184

List price: 9.4 €

incl. 19% VAT.

## Features:

- Suitable for outdoor use
- With greencolored lifelike leaves
- High quality

## **Technical specifications:**

| Standing/fixation: | Without                  |
|--------------------|--------------------------|
| Color:             | Green                    |
| Foliage:           | Material: EVA soft plast |
| Decor style:       | Desert landscape         |
| Dimensions:        | Height: 60 cm            |
| Weight:            | 0,03 kg                  |