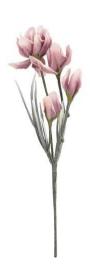

## Magnolia Branch (EVA), artificial, Pink

Magnolia with four detailed blossoms

Art. No.: 82530584 GTIN: 4026397582734

#### Features:

- Twing with two big and two smaller flowers
- Natural color gradient on the flower petals
- Bendable flower twigs
- Material: ethylen-vinylazetat (EVA) for a pleasant surface feel, an illusive view and aging resistance
- Suitable for outdoor use
- With greencolored lifelike leaves
- approx. 4 rosecolored beautifully flowers
- High quality