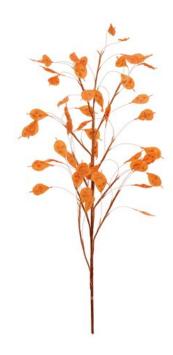

# EUROPALMS Aronia Branch (EVA), artificial, orange

Silverleaf twig with leaves

Art. No.: 82531061

GTIN: 4026397582925

#### Features:

- Shapeable
- Suitable for outdoor use
- With orangecolored lifelike leaves
- High quality

### **Technical specifications:**

| Setup:             | Shapeable                |
|--------------------|--------------------------|
| Standing/fixation: | Without                  |
| Color:             | Orange                   |
| Foliage:           | Material: EVA soft plast |
| Decor style:       | Woods and meadows        |
| Dimensions:        | Length: 1 m              |
| Weight:            | 90 g                     |