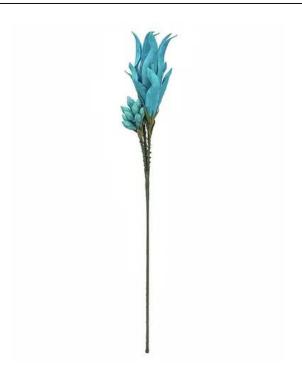

# EUROPALMS Magic Yucca Branch (EVA), artificial, turquoise, 105cm

Decorative twig that sets color accents

Art. No.: 82532002

GTIN: 4026397598353

#### Features:

- Bendable
- Suitable for outdoor use
- With turquoisecolored lifelike leaves
- approx. 1 turquoisecolored beautifully flowers
- High quality

### **Technical specifications:**

| Setup:             | Bendable                                                                    |
|--------------------|-----------------------------------------------------------------------------|
| Standing/fixation: | Without                                                                     |
| Material:          | EVA soft plast                                                              |
| Color:             | Turquoise                                                                   |
| Flowers:           | Pieces: approx. 1 pc/pcs<br>Color: turquoise<br>P(material: )EVA soft plast |
| Buds each:         | 1 pc/pcs                                                                    |
| Decor style:       | Tropics                                                                     |
| Dimensions:        | Length: 105 cm                                                              |
| Weight:            | 0,11 kg                                                                     |