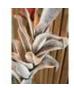

## EUROPALMS Owl Feather Branch (EVA), artificial, 110cm

Decorative twig whose leaves look deceptively similar to owl feathers

Art. No.: 82532004

GTIN: 4026397598391

List price: 7.74 €

incl. 19% VAT.

## Features:

- Branches bendable
- Suitable for outdoor use
- With approx. 24 lifelike leaves