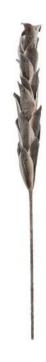

## EUROPALMS Owl Feather Branch (EVA), artificial, 110cm

Decorative twig whose leaves look deceptively similar to owl feathers

Art. No.: 82532004

GTIN: 4026397598391

List price: 7.74 €

incl. 19% VAT.

## Features:

- Branches bendable
- Suitable for outdoor use
- With approx. 24 lifelike leaves