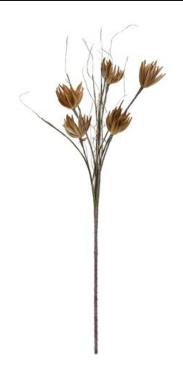

## EUROPALMS Artichoke Branch (EVA), artificial, beige, 100cm

Decorative stem for your autumn decoration

Art. No.: 82532005

List price: 7.74 €

incl. 19% VAT.

## Features:

- Inflorescences with already dried bracts
- Branches bendable
- Suitable for outdoor use
- approx. 5 browncolored beautifully flowers
- High quality

## **Technical specifications:**

| Setup:             | Branches bendable           |
|--------------------|-----------------------------|
| Standing/fixation: | Without                     |
| Material:          | EVA soft plast              |
| Color:             | Brown                       |
| Flowers:           | Pieces: approx. 5 pc/pcs    |
|                    | Color: brown                |
|                    | P(material: )EVA soft plast |
| Decor style:       | Mediterranean flair         |
| Dimensions:        | Length: 1 m                 |
| Weight:            | 110 g                       |
|                    |                             |