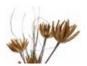

## Features:

- Inflorescences with already dried bracts
- Branches bendable
- Suitable for outdoor use
- approx. 5 browncolored beautifully flowers
- High quality

## **Technical specifications:**

| Setup:             | Branches bendable           |
|--------------------|-----------------------------|
| Standing/fixation: | Without                     |
| Material:          | EVA soft plast              |
| Color:             | Brown                       |
| Flowers:           | Pieces: approx. 5 pc/pcs    |
|                    | Color: brown                |
|                    | P(material: )EVA soft plast |
| Decor style:       | Mediterranean flair         |
| Dimensions:        | Length: 1 m                 |
| Weight:            | 110 g                       |
|                    |                             |