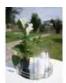

### EUROPALMS Mini Calla, artificial plant, white, 43cm

Houseplant in a flower pot

Art. No.: 82540347 GTIN: 4026397583410

#### **Description:**

With simple elegance, the mini calla from Europalms convinces as an ideal table and counter decoration for your office and living rooms as well as for restaurants and hotels.

White high petals form the funnel-shaped flowers of the artificial plant, which exceed the green foliage. Thus, the exotic houseplant convinces its viewers as a blooming eye-catcher. It has a total height of about 43 cm and comes in a simple decorative pot, which is covered with artificial moss. Accordingly, it can be placed in your premises in a few simple steps without much effort.