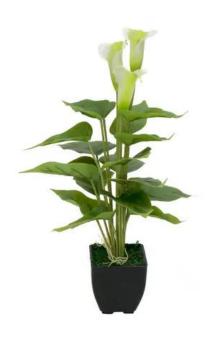

### EUROPALMS Mini Calla, artificial plant, white, 43cm

Houseplant in a flower pot

Art. No.: 82540347 GTIN: 4026397583410

#### **Description:**

With simple elegance, the mini calla from Europalms convinces as an ideal table and counter decoration for your office and living rooms as well as for restaurants and hotels.

White high petals form the funnel-shaped flowers of the artificial plant, which exceed the green foliage. Thus, the exotic houseplant convinces its viewers as a blooming eye-catcher. It has a total height of about 43 cm and comes in a simple decorative pot, which is covered with artificial moss. Accordingly, it can be placed in your premises in a few simple steps without much effort.

#### Features:

- The article is delivered ready to stand
- Suitable for protected outdoor areas
- With approx. 18 greencolored lifelike leaves
- approx. 3 whitecolored beautifully flowers
- High quality

#### **Technical specifications:**

| Standing/fixation: | Design planter covered with moss |
|--------------------|----------------------------------|
| Color:             | White                            |
| Foliage:           | Approx. 18 leaves                |
|                    | Material: EVA soft plast         |