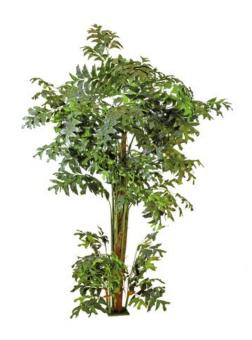

## EUROPALMS Fishtail bush, artificial plant, 305cm

Fishtail palm tree with impressive leafage

Art. No.: 82600006

GTIN: 4026397294101

### Features:

- Palm fiber trunk wrapped with natural material
- The article is delivered dismantled
- With approx. 1426 greencolored lifelike leaves

### **Technical specifications:**

| Trunk:             | 1 x palm fiber trunk wrapped with natural material |
|--------------------|----------------------------------------------------|
| Standing/fixation: | Stand                                              |
| Foliage:           | Approx. 1426 leaves<br>Material: plastic           |
| Decor style:       | Tropics                                            |
| Dimensions:        | Height: 3,05 m                                     |
| Weight:            | 10 kg                                              |