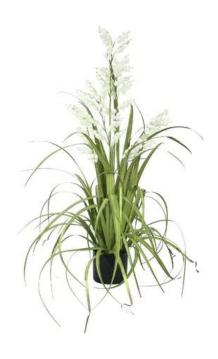

## **EUROPALMS Bellflower, artificial flower, white, 105cm**

Impressive bellflower

Art. No.: 82600107

#### Features:

- 5 stems each with 9 blossom panicles
- Falls in shape by itself
- The article is delivered ready to stand
- With greencolored lifelike leaves
- approx. 270 whitecolored beautifully flowers

### **Technical specifications:**

| Setup:             | Falls in shape by itself                                     |
|--------------------|--------------------------------------------------------------|
| Standing/fixation: | Gardening pot                                                |
| Foliage:           | Material: PE ND polyethylene                                 |
| Flowers:           | Pieces: approx. 270 pc/pcs Color: white P(material: )textile |
| Decor style:       | Woods and meadows                                            |
| Season:            | Summer                                                       |
| Dimensions:        | Height: 105 cm                                               |
| Weight:            | 1,30 kg                                                      |