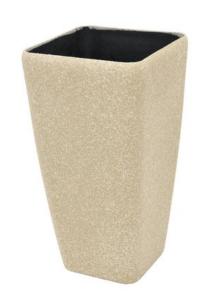

# **EUROPALMS Deco cachepot STONA-41, cubic, beige**

High-quality cachepot in a modern design

Art. No.: 83011421

GTIN: 4026397435788

### **Technical specifications:**

| Material:   | Fiber glass       |
|-------------|-------------------|
| Dimensions: | Height: 41 cm     |
|             | Diameter: Ø 21 cm |
| Weight:     | 1,9 kg            |