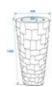

### **Technical specifications:**

| Material:   | PE ND polyethylene |
|-------------|--------------------|
| Color:      | White              |
| Dimensions: | Height: 1,4 m      |
| Weight:     | 27,65 kg           |