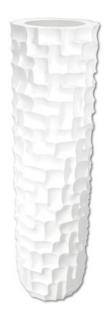

## **EUROPALMS Design pot SPATTLE-140, white**

Unique cachepot

Art. No.: 83011900

GTIN: 4026397486292

#### Features:

- Each piece is unique
- Handmade
- Material Polyresin
- Color: mat white
- Height: 140 cm
- High quality
- For further information about this product, please refer to the Data Sheet under "Downloads"