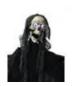

# **EUROPALMS Halloween Figure Angel, animated 165cm**

Hanging figure dark angel

**Art. No.: 8331440G** GTIN: 4026397456394

List price: 59.38 €

incl. 19% VAT.

#### Features:

- Powered by a battery/battery pack
- Eyes white flashing
- Sound effects
- Jaw with motion effect
- Animation time up to 8 seconds
- Wings shapeable
- Figurine hanging

## **Technical specifications:**

| Power supply:     | 4,5V DC                                                    |
|-------------------|------------------------------------------------------------|
|                   | Or                                                         |
|                   | 5V DC                                                      |
| Power connection: | Battery/battery pack                                       |
|                   | Power supply cord for USB A mains connection (provided)    |
| Cable length:     | 3 m                                                        |
| Battery:          | 3 x Micro (AAA) (not included)                             |
| Effect:           | Eyes white flashing; sound effects; jaw with motion effect |

| Via acoustic sensor or button |  |
|-------------------------------|--|
| Time up to 8s                 |  |

| Setup:             | Wings shapeable; figurine hanging |
|--------------------|-----------------------------------|
| Standing/fixation: | Loop (rope)                       |
| Material:          | Textile                           |
| Color:             | Black                             |
| Season:            | Halloween                         |
| Dimensions:        | Width: 90 cm                      |
|                    | Depth: 20 cm                      |
|                    | Height: 165 cm                    |
| Weight:            | 0,61 kg                           |
|                    |                                   |