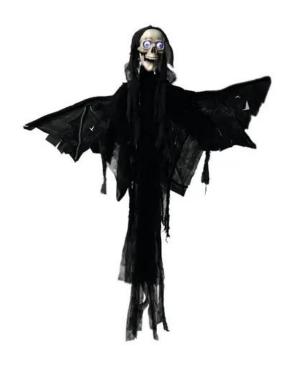

# **EUROPALMS Halloween Figure Angel, animated 165cm**

Hanging figure dark angel

**Art. No.: 8331440G** GTIN: 4026397456394

List price: 59.38 €

incl. 19% VAT.

#### Features:

- Powered by a battery/battery pack
- Eyes white flashing
- Sound effects
- Jaw with motion effect
- Animation time up to 8 seconds
- Wings shapeable
- Figurine hanging

| Via acoustic sensor or button |  |
|-------------------------------|--|
| Time up to 8s                 |  |

| Setup:             | Wings shapeable; figurine hanging |
|--------------------|-----------------------------------|
| Standing/fixation: | Loop (rope)                       |
| Material:          | Textile                           |
| Color:             | Black                             |
| Season:            | Halloween                         |
| Dimensions:        | Width: 90 cm                      |
|                    | Depth: 20 cm                      |
|                    | Height: 165 cm                    |
| Weight:            | 0,61 kg                           |
|                    |                                   |