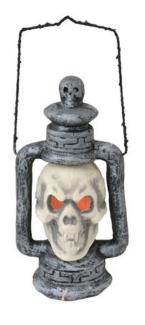

### EUROPALMS Halloween skull latern

Skull lantern

Art. No.: 83314601 GTIN: 4026397491388

#### - Lantern in skull shape

- Flashes and lights up red, green and blue
- For 2 x 1.5V AA batteries (not included in delivery)
- Height: 35 cm
- Width: 19 cm
- Depth: 15 cm
- Powered by a battery/battery pack

#### **Technical specifications:**

| Battery:    | $2\ x\ 1.5\ V$ AA Mignon R06 zinc carbon included |
|-------------|---------------------------------------------------|
| Material:   | Plastic                                           |
| Dimensions: | Height: 35 cm                                     |