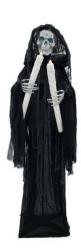

### Halloween standing ghost w/candle

Standing figure: skeleton with skull

Art. No.: 83314630 GTIN: 4026397522402

### Halloween standing ghost w/candle

Standing figure: skeleton with skull

**Art. No.: 83314630** GTIN: 4026397522402

#### Features:

- Standingskeleton decoration with skull
- Body of black cloth
- Arms bendable
- Holds a candle in each hand, which glows in yellow and orange
- For 6 x LR43 batteries (not included in the delivery)
- Height: 180 cm
- Width: 90 cm
- Depth: 36 cm
- The article is delivered dismantled