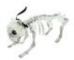

#### Features:

- Standing figure with animations
- Pulsing white LED effects in the eyes
- Figure with bendable arms
- With scary dog on leash
- Activation via integrated microphone or wired remote control
- Pedestal included
- Operation via 2 x AA batteries
- Height: 170 cm
- Sound effects
- Eyes red flashing
- Arms shapeable