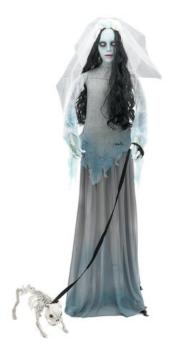

## **EUROPALMS Halloween figure Luzifinin 170cm**

Standing figure: with light effects

**Art. No.: 8331465E** GTIN: 4026397575279

#### Features:

- Standing figure with animations
- Pulsing white LED effects in the eyes
- Figure with bendable arms
- With scary dog on leash
- Activation via integrated microphone or wired remote control
- Pedestal included
- Operation via 2 x AA batteries
- Height: 170 cm
- Sound effects
- Eyes red flashing
- Arms shapeable

#### **Technical specifications:**

| Battery:           | 3 x Button cell 1.5 V LR44 alkaline manganese built-in         |
|--------------------|----------------------------------------------------------------|
| Effect:            | Sound effects; eyes red flashing Via acoustic sensor or button |
| Setup:             | Arms shapeable                                                 |
| Standing/fixation: | Stand                                                          |
| Season:            | Halloween                                                      |
| Dimensions:        | Height: 1,7 m                                                  |