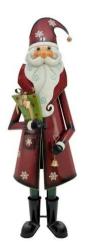

## Santa Claus, Metal, 195cm, red

Handcrafted Santa Claus figure made of metal, with gift and bell, color finish

Art. No.: 83314902 GTIN: 4026397618341

#### Features:

- The black boots have shiny bootlegs, the toe caps are hammered
- A stable metal bracket connects the shoe soles at the back and can be used for fixing the figure
- Torso with motion effect
- Easy to assemble
- The article is delivered dismantled
- Ideal for room fittings
- Each piece is unique