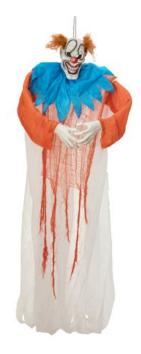

# **EUROPALMS Halloween Figure Laughing Clown, 170cm**

Hanging figure clown with a diabolical grin

Art. No.: 83316077

GTIN: 4026397633511

#### Features:

- Arms shapeable

### **Technical specifications:**

| Setup:             | Arms shapeable   |
|--------------------|------------------|
| Standing/fixation: | Loop (rope)      |
| Material:          | Textile; plastic |
| Color:             | White            |
| Season:            | Halloween        |
| Dimensions:        | Length: 1,7 m    |
|                    | Width: 1,6 m     |
|                    | Height: 1,7 m    |
| Weight:            | 500 g            |