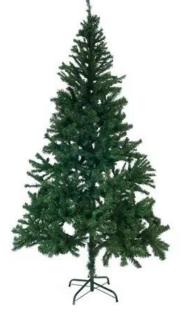

### EUROPALMS Fir tree, 210cm

Classic fir tree

#### Features:

- Metal stem
- The article is delivered dismantled
- Suitable for outdoor use
- With greencolored lifelike leaves
- High quality

#### **Technical specifications:**

| Trunk:             | Metal stem          |
|--------------------|---------------------|
| Standing/fixation: | Stand               |
| Material:          | Plastic             |
| Color:             | Green               |
| Tips:              | Approx. 1110 pc/pcs |
| Decor style:       | Woods and meadows   |
| Season:            | Christmas           |
| Dimensions:        | Height: 210 cm      |
| Weight:            | 4,30 kg             |
|                    | 4,30 Kg             |