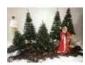

### EUROPALMS Fir tree, 210cm

Classic fir tree

#### Features:

- Metal stem
- The article is delivered dismantled
- Suitable for outdoor use
- With greencolored lifelike leaves
- High quality

#### **Technical specifications:**

| Trunk:             | Metal stem          |
|--------------------|---------------------|
| Standing/fixation: | Stand               |
| Material:          | Plastic             |
| Color:             | Green               |
| Tips:              | Approx. 1110 pc/pcs |
| Decor style:       | Woods and meadows   |
| Season:            | Christmas           |
| Dimensions:        | Height: 210 cm      |
| Weight:            | 4,30 kg             |
|                    | 4,30 Kg             |