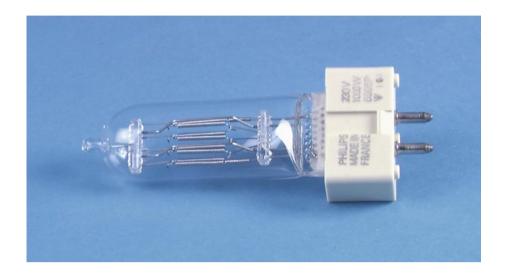

## PHILIPS 6995P 230V/1000W GX-9.5 240h

Studio-lamp for base GX9.5

Art. No.: 88344015 GTIN: 8711500185143

## **Technical specifications:**

| 1000 W                                                    |
|-----------------------------------------------------------|
| 0)/0.5                                                    |
| GX9.5                                                     |
| Halogen lamp; clear lamp; high voltage lamp; halogen bulb |
| Dimmable<br>Hot restrike                                  |
| 310°                                                      |
| White                                                     |
| 3200K                                                     |
|                                                           |