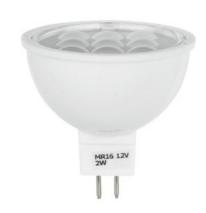

## OMNILUX MR-16 12V GU-5.3 2W SMD green

OMNILUX MR-16 SMD lamp

**Art. No.: 91203858** GTIN: 4026397503623

List price: 7.02 €

incl. 19% VAT.

## Features:

- Frosted lens
- Long life
- Low power consumption
- Dimmable
- Hot restrike

## **Technical specifications:**

| Operating voltage:          | 12 V                                                      |
|-----------------------------|-----------------------------------------------------------|
| Nominal wattage:            | 2 W                                                       |
| Base:                       | GU5.3                                                     |
| Lamp type:                  | LED lamp; clear lamp; low voltage lamp; Cool<br>Beam lamp |
| Lamp specification:         | Dimmable<br>Hot restrike                                  |
| Beam angle:                 | 38°                                                       |
| Color of light:             | Green                                                     |
| Lead time:                  | 1 s                                                       |
| Construction:               | MR-16; Reflector; Bi pin                                  |
| Operating temperature max.: | 40° C                                                     |